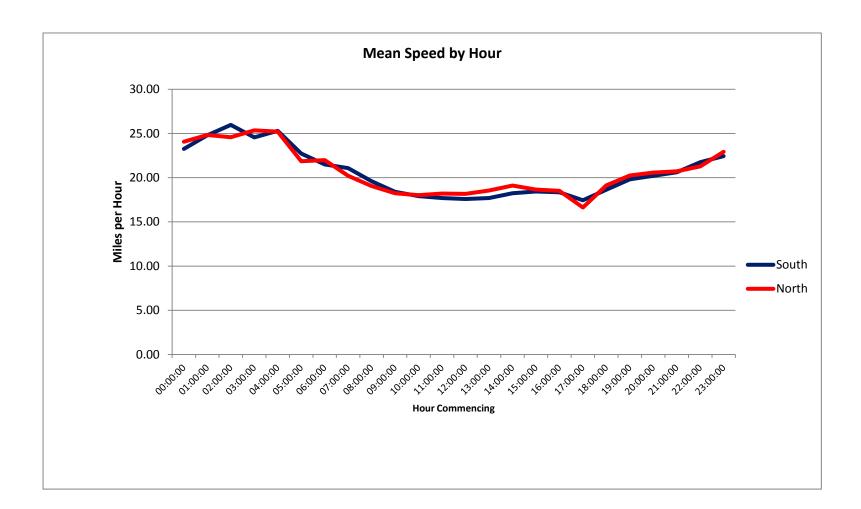

## Key speed statistics

| Direction                                  | South | North | Mean Speed   | South | North |
|--------------------------------------------|-------|-------|--------------|-------|-------|
|                                            |       |       | Midnight -   |       |       |
| Mean                                       | 18.67 | 18.93 | 7am          | 24.07 | 24.11 |
| 85th Percentile                            | 23    | 24    | 7am-9am      | 20.18 | 19.49 |
| 95th Percentile                            | 26    | 27    | 10am-3pm     | 17.82 | 18.37 |
|                                            |       |       | 4pm-6pm      | 17.89 | 17.48 |
| Percentage above ACPO<br>enforcement speed | 10.1% | 17.1% | 8pm-Midnight | 20.88 | 21.06 |
| Percentage above speed<br>limit            | 35.0% | 42.5% |              |       |       |